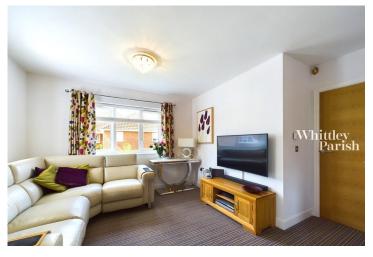

# **SITTING ROOM**

A cosy room with front and rear aspect windows flooding the room with natural light. Underfloor heating, TV and telephone points and door to entrance hall.