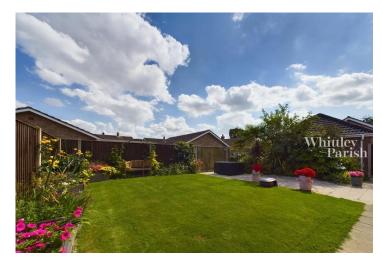

# **EXTERNALLY**

The property is positioned on a quiet private cul-de-sac with the front gardens being mainly laid to lawn with a path leading to the front door. There is parking available on a brick weave driveway in front of the single garage which has up and over door, power, light and personnel door to rear. A gate gives access to the rear garden which has been beautifully landscaped with lawn, patio and an array of plants, shrubs and pretty flowers.