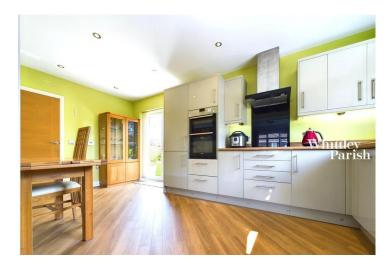

# KITCHEN/BREAKFAST ROOM

Stylish Mags fitted kitchen with a range of wall and base units with rolled top work surfaces over, upgraded glass stainless steel sink with drainer, integral Siemons eye level electric double oven, Siemons electric hob with extractor over, integral Beko dishwasher, integral fridge freezer, water softener, under cabinet lighting, continued Spacia flooring, ample space for table and chairs, side aspect window and rear aspect French doors leading out to the rear garden. Double doors open through to: