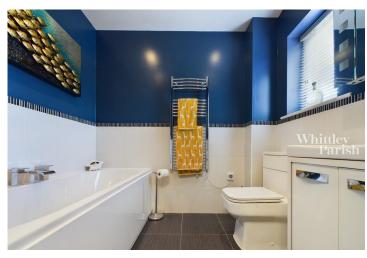

# **BATHROOM**

Three piece suite in white comprising of panelled bath with waterfall taps, close coupled WC and hand wash basin set upon vanity unit. Wall mounted illuminated mirrored cabinet, chrome heated towel rail, part tiled walls, tiled floor with underfloor heating and obscured front aspect window.