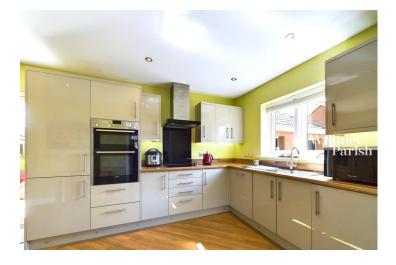

# KITCHEN/BREAKFAST ROOM

Stylish Mags fitted kitchen with a range of wall and base units with rolled top work surfaces over, upgraded glass stainless steel sink with drainer, integral Siemons eye level electric double oven, Siemons electric hob with extractor over, integral Beko dishwasher, integral fridge freezer, water softener, under cabinet lighting, continued Spacia flooring, ample space for table and chairs, side aspect window and rear aspect French doors leading out to the rear garden. Double doors open through to: