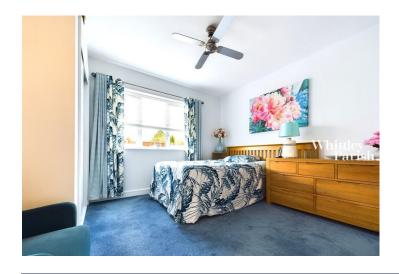

# **BEDROOM ONE**

A generous double room with large front aspect window, fitted double wardrobes, underfloor heating and door to:

# **BEDROOM TWO**

Double bedroom with underfloor heating and side aspect window.

#### **BEDROOM THREE**

Another double bedroom currently used as an office with underfloor heating and rear aspect window giving views out to the rear garden.