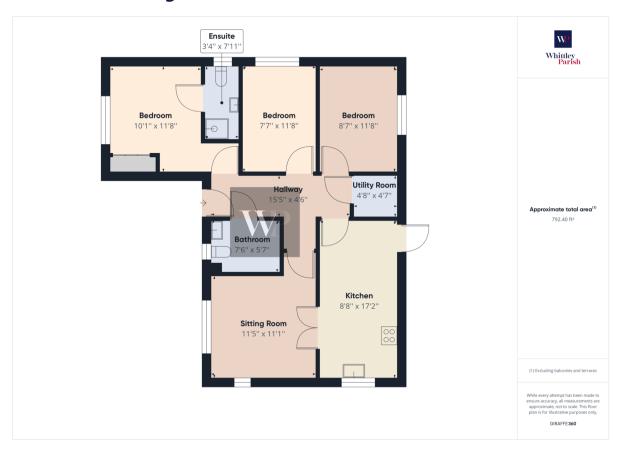

The accommodation is well laid out with a spacious entrance hall, sitting room, kitchen diner, utility room, three double bedrooms, ensuite shower room and a bathroom.

The accommodation is as follows: