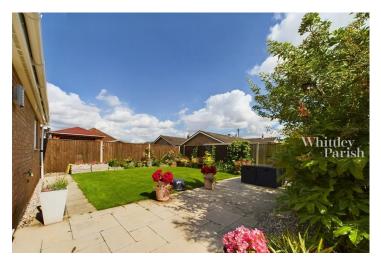

# **EXTERNALLY**

The property is positioned on a quiet private cul-de-sac with the front gardens being mainly laid to lawn with a path leading to the front door. There is parking available on a brick weave driveway in front of the single garage which has up and over door, power, light and personnel door to rear. A gate gives access to the rear garden which has been beautifully landscaped with lawn, patio and an array of plants, shrubs and pretty flowers.