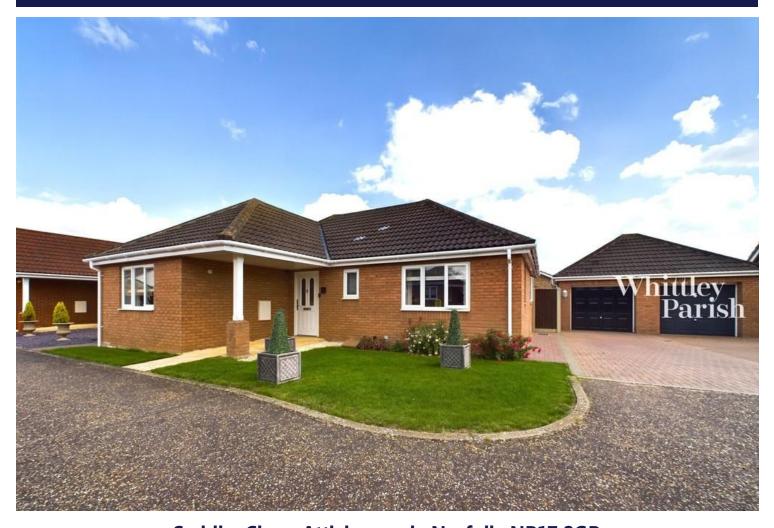

# **DESCRIPTION**

Whittley Parish are delighted to offer to the market this immaculately presented three bedroom detached bungalow located on a private cul-de-sac and within short walking distance of amenities.

# **EXTERNALLY**

The property is positioned on a quiet private cul-de-sac with the front gardens being mainly laid to lawn with a path leading to the front door. There is parking available on a brick weave driveway in front of the single garage which has up and over door, power, light and personnel door to rear. A gate gives access to the rear garden which has been beautifully landscaped with lawn, patio and an array of plants, shrubs and pretty flowers.