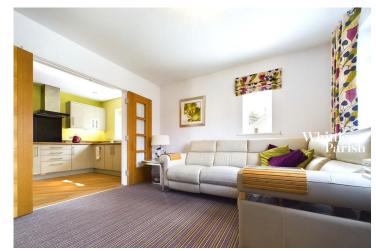

# **SITTING ROOM**

A cosy room with front and rear aspect windows flooding the room with natural light. Underfloor heating, TV and telephone points and door to entrance hall.